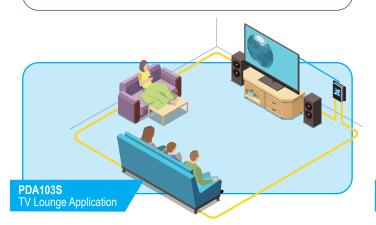

## **PDA103L/R/S** 50m<sup>2</sup> Small Room Hearing Loop Systems

PDA103L Meeting Room Tie/Desk Mic Application

PDA103R Meeting Room

Plated Mic Application

DATOP

## Key Features

- Three wall-mountable hearing loop kits for use in rooms up to 7m x 7m (in areas over 5m wide with high metal content consider using a phased array loop system instead, see pages 18 & 19).
- PDA103R & L ideal for meeting rooms. PDA103S ideal for TV lounges. See kit contents below.
- Amplifier includes a 3.5mm mic input, line level input & 'outreach' socket (PDA103S also has a digital TOS link connector for TV set connection)
- Adjustable mic, line level, metal compensation and 'outreach' controls.
- Drive control allows the output stage to be set up to suit the characteristics of the application.
- State-of-the-art audio processor with automatic gain control
- Limit, Peak, Loop Fault and Power On indicators,
- Exceeds the requirements of PD IEC TR 63079 & EN60118-4 when correctly installed.

| ТҮРЕ                             | Perimeter (A3). Free-standing/wall mountable. Plugtop mains lead supplied                                                                                                                                                                                                                                         |
|----------------------------------|-------------------------------------------------------------------------------------------------------------------------------------------------------------------------------------------------------------------------------------------------------------------------------------------------------------------|
| COVERAGE                         | 1.2m <sup>2</sup> approx.                                                                                                                                                                                                                                                                                         |
| DIMENSIONS & WEIGHT              | W 136 x H 56 x D 178mm / 1.25Kg (amplifier). W x 340 x H 250 x D 73mm (Kit Box).                                                                                                                                                                                                                                  |
| <b>CONSTRUCTION &amp; FINISH</b> | Black metal, IP40.                                                                                                                                                                                                                                                                                                |
| INPUTS                           | 1 x 3.5mm remote mic. socket; 1 x 3.5mm line socket; 1 x Outreach socket                                                                                                                                                                                                                                          |
| INDICATORS                       | Limit, Peak, Loop Fault and Power On                                                                                                                                                                                                                                                                              |
| CONTROLS                         | Mic; Line; Outreach; Metal Compensation (all individually adjustable) and Loop Drive (Level)                                                                                                                                                                                                                      |
| KIT VARIANTS                     | PDA103L Small Room tie/desk mic. kit: PDA103 amp; AMT mic; 40m loop cable; 'AFILS fitted' sticker<br>PDA103R Small Room plated mic. kit: PDA103 amp; APM mic; 40m loop cable; 'AFILS fitted' sticker<br>PDA103S TV lounge kit: PDA103 amp; APL dual phono outreach plate, 40m loop cable; 'AFILS fitted' sticker. |